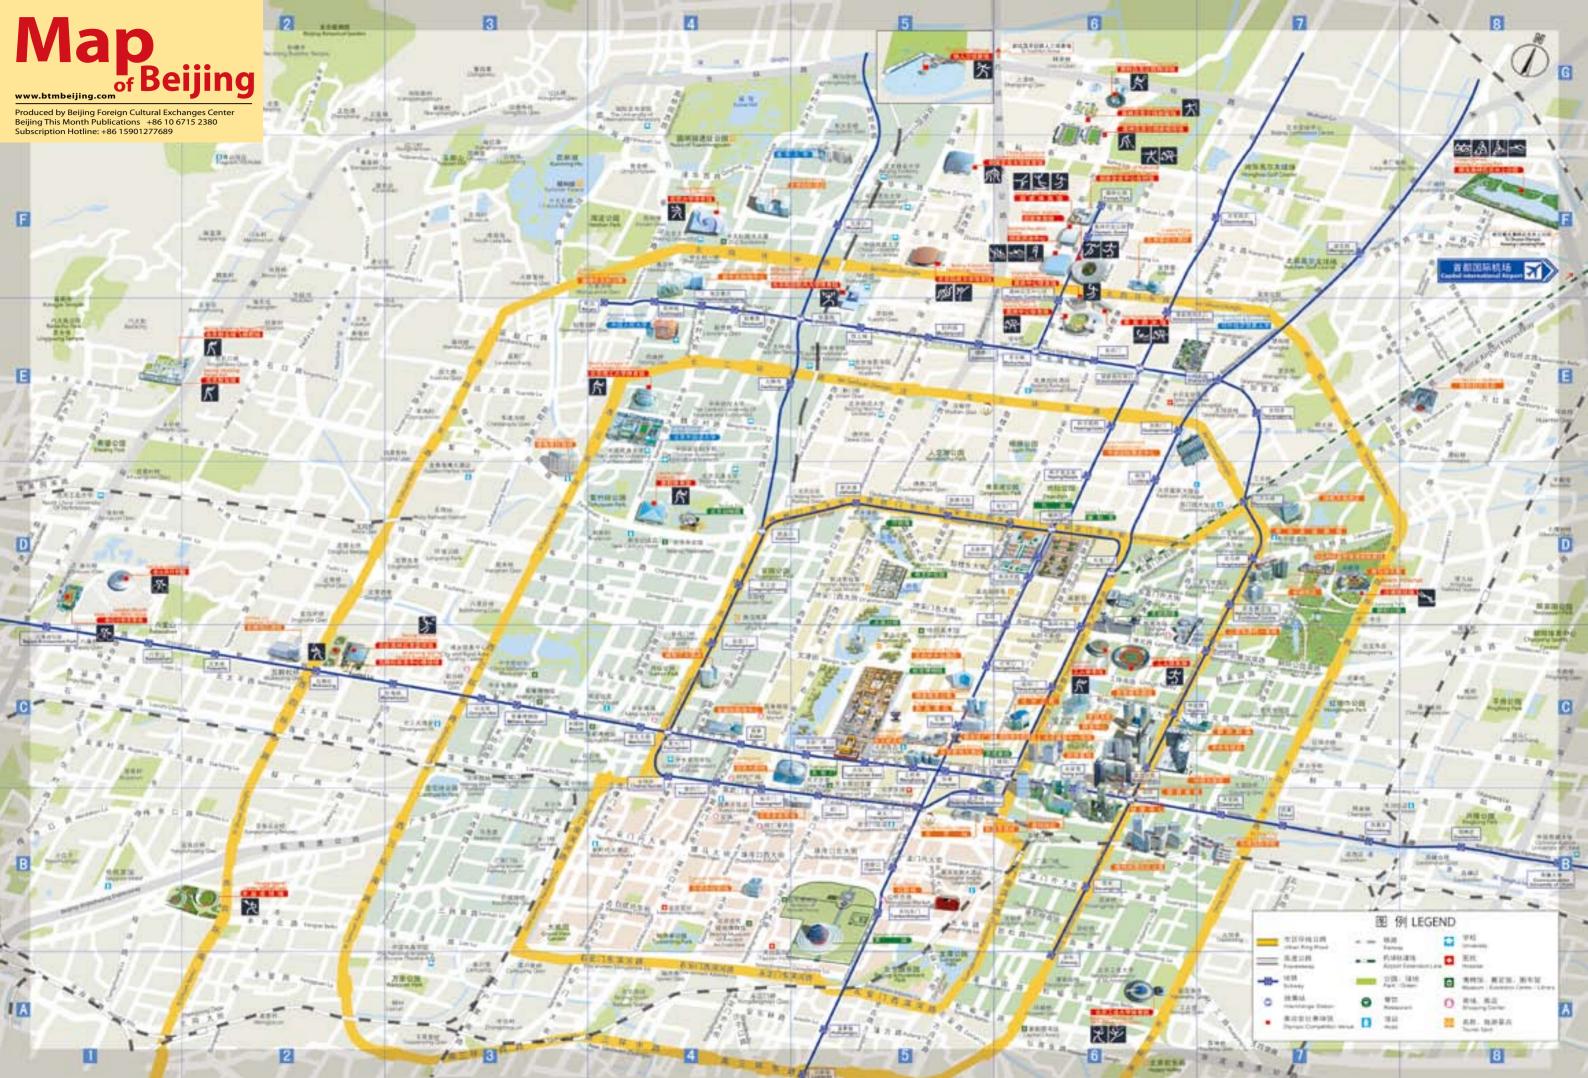

| Travel 旅游景点                                                                                                                                                                                                                                                                                                                                                                                                                                                                                                                                                                                                                                                                                                                                                                                                                                                                                                                                                                                                                               |                                                                                                                            |
|-------------------------------------------------------------------------------------------------------------------------------------------------------------------------------------------------------------------------------------------------------------------------------------------------------------------------------------------------------------------------------------------------------------------------------------------------------------------------------------------------------------------------------------------------------------------------------------------------------------------------------------------------------------------------------------------------------------------------------------------------------------------------------------------------------------------------------------------------------------------------------------------------------------------------------------------------------------------------------------------------------------------------------------------|----------------------------------------------------------------------------------------------------------------------------|
| Tian'anmen<br>天安门                                                                                                                                                                                                                                                                                                                                                                                                                                                                                                                                                                                                                                                                                                                                                                                                                                                                                                                                                                                                                         | C5                                                                                                                         |
| Forbidden city                                                                                                                                                                                                                                                                                                                                                                                                                                                                                                                                                                                                                                                                                                                                                                                                                                                                                                                                                                                                                            |                                                                                                                            |
| 故宮博物院<br>Temple of Heaven                                                                                                                                                                                                                                                                                                                                                                                                                                                                                                                                                                                                                                                                                                                                                                                                                                                                                                                                                                                                                 | C5                                                                                                                         |
| 天坛公园<br>Beihai Park                                                                                                                                                                                                                                                                                                                                                                                                                                                                                                                                                                                                                                                                                                                                                                                                                                                                                                                                                                                                                       | В5                                                                                                                         |
| 北海公园                                                                                                                                                                                                                                                                                                                                                                                                                                                                                                                                                                                                                                                                                                                                                                                                                                                                                                                                                                                                                                      | C5                                                                                                                         |
| Ditan Park<br>地坛公园                                                                                                                                                                                                                                                                                                                                                                                                                                                                                                                                                                                                                                                                                                                                                                                                                                                                                                                                                                                                                        | D6                                                                                                                         |
| Beijing Zoo                                                                                                                                                                                                                                                                                                                                                                                                                                                                                                                                                                                                                                                                                                                                                                                                                                                                                                                                                                                                                               |                                                                                                                            |
| 动物园<br>Lama Temple                                                                                                                                                                                                                                                                                                                                                                                                                                                                                                                                                                                                                                                                                                                                                                                                                                                                                                                                                                                                                        | D4                                                                                                                         |
| 雍和宫                                                                                                                                                                                                                                                                                                                                                                                                                                                                                                                                                                                                                                                                                                                                                                                                                                                                                                                                                                                                                                       | D6                                                                                                                         |
| Shichahai<br>什刹海                                                                                                                                                                                                                                                                                                                                                                                                                                                                                                                                                                                                                                                                                                                                                                                                                                                                                                                                                                                                                          | D5                                                                                                                         |
| The Palace of Prince Gong<br>恭王府                                                                                                                                                                                                                                                                                                                                                                                                                                                                                                                                                                                                                                                                                                                                                                                                                                                                                                                                                                                                          | D5                                                                                                                         |
| Confucius Temple                                                                                                                                                                                                                                                                                                                                                                                                                                                                                                                                                                                                                                                                                                                                                                                                                                                                                                                                                                                                                          | DJ                                                                                                                         |
| 孔庙<br>Chaoyang Park                                                                                                                                                                                                                                                                                                                                                                                                                                                                                                                                                                                                                                                                                                                                                                                                                                                                                                                                                                                                                       | D6                                                                                                                         |
| 朝阳公园                                                                                                                                                                                                                                                                                                                                                                                                                                                                                                                                                                                                                                                                                                                                                                                                                                                                                                                                                                                                                                      | D7                                                                                                                         |
| Ruins of Yuanmingyuan<br>圆明园遗址公园                                                                                                                                                                                                                                                                                                                                                                                                                                                                                                                                                                                                                                                                                                                                                                                                                                                                                                                                                                                                          | F4                                                                                                                         |
| Ancient Observatory                                                                                                                                                                                                                                                                                                                                                                                                                                                                                                                                                                                                                                                                                                                                                                                                                                                                                                                                                                                                                       |                                                                                                                            |
| 古观象台<br>Capital Museum                                                                                                                                                                                                                                                                                                                                                                                                                                                                                                                                                                                                                                                                                                                                                                                                                                                                                                                                                                                                                    | C5                                                                                                                         |
| 首都博物馆<br>National Art Museum                                                                                                                                                                                                                                                                                                                                                                                                                                                                                                                                                                                                                                                                                                                                                                                                                                                                                                                                                                                                              | C4                                                                                                                         |
| National Art Museum<br>中国美术馆                                                                                                                                                                                                                                                                                                                                                                                                                                                                                                                                                                                                                                                                                                                                                                                                                                                                                                                                                                                                              | C5                                                                                                                         |
| Nanxincang<br>南新仓文化休闲街                                                                                                                                                                                                                                                                                                                                                                                                                                                                                                                                                                                                                                                                                                                                                                                                                                                                                                                                                                                                                    | D6                                                                                                                         |
| Landmarks 标志性建筑物                                                                                                                                                                                                                                                                                                                                                                                                                                                                                                                                                                                                                                                                                                                                                                                                                                                                                                                                                                                                                          | 50                                                                                                                         |
| Lanumarks 标志注建筑初<br>Beijing Railway Station                                                                                                                                                                                                                                                                                                                                                                                                                                                                                                                                                                                                                                                                                                                                                                                                                                                                                                                                                                                               |                                                                                                                            |
| 北京站<br>CCTV Tower                                                                                                                                                                                                                                                                                                                                                                                                                                                                                                                                                                                                                                                                                                                                                                                                                                                                                                                                                                                                                         | B5                                                                                                                         |
| 中央电视台                                                                                                                                                                                                                                                                                                                                                                                                                                                                                                                                                                                                                                                                                                                                                                                                                                                                                                                                                                                                                                     | C6                                                                                                                         |
| Olympic Venues 奥运场馆                                                                                                                                                                                                                                                                                                                                                                                                                                                                                                                                                                                                                                                                                                                                                                                                                                                                                                                                                                                                                       |                                                                                                                            |
| National Stadium<br>国家体育场                                                                                                                                                                                                                                                                                                                                                                                                                                                                                                                                                                                                                                                                                                                                                                                                                                                                                                                                                                                                                 | F6                                                                                                                         |
| 四秋仲日初<br>National Aquatics Center                                                                                                                                                                                                                                                                                                                                                                                                                                                                                                                                                                                                                                                                                                                                                                                                                                                                                                                                                                                                         | FO                                                                                                                         |
| 国家游泳中心<br>National Indoor Stadium                                                                                                                                                                                                                                                                                                                                                                                                                                                                                                                                                                                                                                                                                                                                                                                                                                                                                                                                                                                                         | F6                                                                                                                         |
| 国家体育馆                                                                                                                                                                                                                                                                                                                                                                                                                                                                                                                                                                                                                                                                                                                                                                                                                                                                                                                                                                                                                                     | F6                                                                                                                         |
| Beijing Shooting Range Hall<br>北京射击馆                                                                                                                                                                                                                                                                                                                                                                                                                                                                                                                                                                                                                                                                                                                                                                                                                                                                                                                                                                                                      | E1                                                                                                                         |
| Beijing Olympic Basketball Gymnasium                                                                                                                                                                                                                                                                                                                                                                                                                                                                                                                                                                                                                                                                                                                                                                                                                                                                                                                                                                                                      |                                                                                                                            |
| 北京奥林匹克篮球馆<br>Laoshan Velodrome                                                                                                                                                                                                                                                                                                                                                                                                                                                                                                                                                                                                                                                                                                                                                                                                                                                                                                                                                                                                            | C2                                                                                                                         |
| 老山自行车馆                                                                                                                                                                                                                                                                                                                                                                                                                                                                                                                                                                                                                                                                                                                                                                                                                                                                                                                                                                                                                                    | D1                                                                                                                         |
| Shunyi Olympic Rowing-Canoeing Park<br>顺义奥林匹克水上公园                                                                                                                                                                                                                                                                                                                                                                                                                                                                                                                                                                                                                                                                                                                                                                                                                                                                                                                                                                                         | F8                                                                                                                         |
| China Agricultural University Gymnasium                                                                                                                                                                                                                                                                                                                                                                                                                                                                                                                                                                                                                                                                                                                                                                                                                                                                                                                                                                                                   | 55                                                                                                                         |
| 中国农业大学体育馆<br>Peking University Gymnasium                                                                                                                                                                                                                                                                                                                                                                                                                                                                                                                                                                                                                                                                                                                                                                                                                                                                                                                                                                                                  | F5                                                                                                                         |
| 北京大学体育馆<br>Beijing Science and Technology University Gymna                                                                                                                                                                                                                                                                                                                                                                                                                                                                                                                                                                                                                                                                                                                                                                                                                                                                                                                                                                                | F4                                                                                                                         |
| 北京科技大学体育馆                                                                                                                                                                                                                                                                                                                                                                                                                                                                                                                                                                                                                                                                                                                                                                                                                                                                                                                                                                                                                                 | F5                                                                                                                         |
| Beijing University of Technology Gymnasiun<br>北京工业大学体育馆                                                                                                                                                                                                                                                                                                                                                                                                                                                                                                                                                                                                                                                                                                                                                                                                                                                                                                                                                                                   | n<br>A6                                                                                                                    |
|                                                                                                                                                                                                                                                                                                                                                                                                                                                                                                                                                                                                                                                                                                                                                                                                                                                                                                                                                                                                                                           |                                                                                                                            |
| Beijing Olympic Green Tennis Court                                                                                                                                                                                                                                                                                                                                                                                                                                                                                                                                                                                                                                                                                                                                                                                                                                                                                                                                                                                                        |                                                                                                                            |
| 北京奥林匹克公园网球场                                                                                                                                                                                                                                                                                                                                                                                                                                                                                                                                                                                                                                                                                                                                                                                                                                                                                                                                                                                                                               | G6                                                                                                                         |
| 北京奥林匹克公园网球场<br>Olympic Sports Center Stadium<br>奥体中心体育场                                                                                                                                                                                                                                                                                                                                                                                                                                                                                                                                                                                                                                                                                                                                                                                                                                                                                                                                                                                   | G6<br>E6                                                                                                                   |
| 北京奥林匹克公园网球场<br>Olympic Sports Center Stadium<br>奥体中心体育场<br>Olympic Sports Center Gymnasium                                                                                                                                                                                                                                                                                                                                                                                                                                                                                                                                                                                                                                                                                                                                                                                                                                                                                                                                                |                                                                                                                            |
| 北京奥林匹克公园网球场<br>Olympic Sports Center Stadium<br>奥体中心体育场<br>Olympic Sports Center Gymnasium<br>奥体中心体育馆<br>Beijing Workers' Stadium                                                                                                                                                                                                                                                                                                                                                                                                                                                                                                                                                                                                                                                                                                                                                                                                                                                                                                         | E6<br>E6                                                                                                                   |
| 北京奥林匹克公园网球场<br>Olympic Sports Center Stadium<br>奥体中心体育场<br>Olympic Sports Center Gymnasium<br>奥体中心体育馆                                                                                                                                                                                                                                                                                                                                                                                                                                                                                                                                                                                                                                                                                                                                                                                                                                                                                                                                     | E6                                                                                                                         |
| 北京奥林匹克公园网球场<br>Olympic Sports Center Stadium<br>奥体中心体育场<br>Olympic Sports Center Gymnasium<br>奥体中心体育馆<br>Beijing Workers' Stadium<br>北京工人体育场<br>Beijing Workers' Gymnasium<br>北京工人体育馆                                                                                                                                                                                                                                                                                                                                                                                                                                                                                                                                                                                                                                                                                                                                                                                                                                                     | E6<br>E6                                                                                                                   |
| 北京奥林匹克公园网球场<br>Olympic Sports Center Stadium<br>奥体中心体育场<br>Olympic Sports Center Gymnasium<br>奥体中心体育館<br>Beijing Workers' Stadium<br>北京工人体育场<br>Beijing Workers' Gymnasium<br>北京工人体育館<br>Capital Indoor Stadium<br>首都体育館                                                                                                                                                                                                                                                                                                                                                                                                                                                                                                                                                                                                                                                                                                                                                                                                                  | E6<br>E6<br>C6                                                                                                             |
| 北京奥林匹克公园网球场<br>Olympic Sports Center Stadium<br>奥体中心体育场<br>Olympic Sports Center Gymnasium<br>奥体中心体育馆<br>Beijing Workers' Stadium<br>北京工人体育场<br>Beijing Workers' Gymnasium<br>北京工人体育馆<br>Capital Indoor Stadium<br>首都体育馆<br>Fengtai Sports Center Softball Field                                                                                                                                                                                                                                                                                                                                                                                                                                                                                                                                                                                                                                                                                                                                                                          | E6<br>E6<br>C6<br>C6<br>D4                                                                                                 |
| 北京奥林匹克公园网球场<br>Olympic Sports Center Stadium<br>奥体中心体育场<br>Olympic Sports Center Gymnasium<br>奥体中心体育馆<br>Beijing Workers' Stadium<br>北京工人体育场<br>Deijing Workers' Gymnasium<br>北京工人体育馆<br>Capital Indoor Stadium<br>首都体育馆<br>Fengtai Sports Center Softball Field<br>丰台体育中心全球场<br>Yingdong Natatorium of National Olympic Sports Ce                                                                                                                                                                                                                                                                                                                                                                                                                                                                                                                                                                                                                                                                                                        | E6<br>E6<br>C6<br>C6<br>D4<br>B2<br>enter                                                                                  |
| 北京奥林匹克公园网球场<br>Olympic Sports Center Stadium<br>奥体中心体育场<br>Olympic Sports Center Gymnasium<br>奥体中心体育馆<br>Beijing Workers' Stadium<br>北京工人体育路<br>Capital Indoor Stadium<br>首都体育馆<br>Fengtai Sports Center Softball Field<br>丰台体育中心全球场<br>Yingdong Natatorium of National Olympic Sports Ca<br>英东游泳馆                                                                                                                                                                                                                                                                                                                                                                                                                                                                                                                                                                                                                                                                                                                                        | E6<br>E6<br>C6<br>D4<br>B2                                                                                                 |
| 北京奥林匹克公园网球场<br>Olympic Sports Center Stadium<br>奥体中心体育场<br>Olympic Sports Center Gymnasium<br>奥体中心体育馆<br>Beijing Workers' Stadium<br>北京工人体育场<br>Capital Indoor Stadium<br>首都体育馆<br>Fengtai Sports Center Softball Field<br>手合体育中心全球场<br>Yingdong Natatorium of National Olympic Sports Ce<br>英东游泳馆<br>Laoshan Mountain Bike Course<br>老儿山门地自行车场                                                                                                                                                                                                                                                                                                                                                                                                                                                                                                                                                                                                                                                                                           | E6<br>E6<br>C6<br>C6<br>D4<br>B2<br>enter                                                                                  |
| 北京奥林匹克公园网球场<br>Olympic Sports Center Stadium<br>奥体中心体育场<br>Olympic Sports Center Gymnasium<br>奥体中心体育阶<br>Beijing Workers' Stadium<br>北京工人体育场<br>Capital Indoor Stadium<br>首都体育阶<br>Fengtia Sports Center Softball Field<br>丰台体育中心全球场<br>Yingdong Natatorium of National Olympic Sports Cot<br>英东游泳阶<br>Laoshan Mountain Bike Course<br>Beijing Shooting Range CTF                                                                                                                                                                                                                                                                                                                                                                                                                                                                                                                                                                                                                                                                         | E6<br>E6<br>C6<br>D4<br>B2<br>mter<br>E6<br>D1                                                                             |
| 北京奥林匹克公园网球场<br>Olympic Sports Center Stadium<br>奥体中心体育场<br>Olympic Sports Center Gymnasium<br>奥体中心体育節<br>Beijing Workers' Stadium<br>北京工人体育场<br>Capital Indoor Stadium<br>首都体育節<br>Fengtai Sports Center Softball Field<br>丰合体育中心全泉场<br>Yingdong Natatorium of National Olympic Sports Co<br>发気游泳節<br>Laoshan Mountain Bike Course<br>老川山地自行车场<br>Beijing Shooting Range CTF<br>北京射击场飞碟靶场                                                                                                                                                                                                                                                                                                                                                                                                                                                                                                                                                                                                                                                 | E6<br>C6<br>C6<br>D4<br>B2<br>enter<br>E6<br>D1<br>E1                                                                      |
| 北京奥林匹克公园网球场<br>Olympic Sports Center Stadium<br>奥体中心体育场<br>Olympic Sports Center Gymnasium<br>奥体中心体育馆<br>Beijing Workers' Stadium<br>北京工人体育场<br>Capital Indoor Stadium<br>首都体育馆<br>Fengtai Sports Center Softball Field<br>丰台体育中心全球场<br>Yingdong Natatorium of National Olympic Sports Ce<br>英东游泳馆<br>Laoshan Mountain Bike Course<br>老儿山口地自行车场<br>Beijing Shooting Range CTF<br>北京教击场 医燃起场                                                                                                                                                                                                                                                                                                                                                                                                                                                                                                                                                                                                                                               | E6<br>C6<br>C6<br>D4<br>B2<br>mter<br>E6<br>D1<br>E1<br>E4                                                                 |
| 北京奥林匹克公园网球场<br>Olympic Sports Center Stadium<br>奥体中心体育场<br>Olympic Sports Center Gymnasium<br>奥体中心体育的<br>Beijing Workers' Stadium<br>北京工人体育场<br>Deijing Workers' Gymnasium<br>北京工人体育術<br>Capital Indoor Stadium<br>首都体育馆<br>Fengtai Sports Center Softball Field<br>丰合体育中心全泉场<br>Yingdong Natatorium of National Olympic Sports Co<br>英东游泳馆<br>Laoshan Mountain Bike Course<br>老川川地自行车场<br>Beijing Shooting Range CTF<br>北京射击党 毛螺把场<br>Beijing Institute of Technology Gymnasium<br>北京航卫大学体育馆                                                                                                                                                                                                                                                                                                                                                                                                                                                                                                                                             | E6<br>C6<br>C6<br>D4<br>B2<br>mter<br>E6<br>D1<br>E1<br>E4                                                                 |
| 北京奥林匹克公园网球场<br>Olympic Sports Center Stadium<br>奥体中心体育场<br>Olympic Sports Center Gymnasium<br>奥体中心体育馆<br>Beijing Workers' Stadium<br>北京工人体育场<br>Capital Indoor Stadium<br>首都体育馆<br>Capital Indoor Stadium<br>首都体育馆<br>Fengtai Sports Center Softball Field<br>丰台体育中心全球场<br>Yingdong Nataforium of National Olympic Sports Ca<br>英东游泳馆<br>Laoshan Mountain Bike Course<br>老川川地自行车场<br>Beijing Shooting Range CTF<br>北京射击场飞碟靶场<br>Beijing Institute of Technology Gymnasium<br>北京理工大学体育馆                                                                                                                                                                                                                                                                                                                                                                                                                                                                                                                                                    | E6<br>E6<br>C6<br>D4<br>B2<br>mter<br>E6<br>D1<br>E1<br>E4<br>ssium                                                        |
| 北京奥林匹克公园网球场<br>Olympic Sports Center Stadium<br>奥体中心体育场<br>Olympic Sports Center Gymnasium<br>奥体中心体育的<br>Beijing Workers' Stadium<br>北京工人体育场<br>Deijing Workers' Gymnasium<br>北京工人体育价<br>Capital Indoor Stadium<br>首都体育价<br>Fengtai Sports Center Softball Field<br>丰台体育中心全球场<br>Yingdong Natatorium of National Olympic Sports Co<br>英东游泳馆<br>Laoshan Mountain Bike Course<br>とaoshan Mountain Bike Course<br>とは川山地自行车场<br>Beijing Shooting Range CTF<br>北京射击场场 医螺矩场<br>Beijing Institute of Technology Gymnasium<br>北京虹工大学体育价<br>Eening Hall of National Convention Center<br>国家会议中心击剑阶                                                                                                                                                                                                                                                                                                                                                                                                                                                 | E6<br>C6<br>C6<br>D4<br>B2<br>D1<br>E1<br>E1<br>E1<br>E1<br>F5<br>F6                                                       |
| 北京奥林匹克公园网球场<br>Olympic Sports Center Stadium<br>奥体中心体育场<br>Olympic Sports Center Gymnasium<br>奥体中心体育節<br>Beijing Workers' Stadium<br>北京工人体育场<br>Capital Indoor Stadium<br>首都体育節<br>Fengtai Sports Center Softball Field<br>丰台体育中心全球场<br>Yingdong Natatorium of National Olympic Sports Ce<br>英东游泳節<br>Laoshan Mountain Bike Course<br>老川山口地自行车场<br>Beijing Shooting Range CTF<br>北京外击场 医際地场<br>Beijing Institute of Technology Gymnasium<br>北京理工大学体育節<br>Beijing University of Aeronautics Astronautics Gyma<br>北京型大学体育節<br>Beijing University of Aeronautics Astronautics Gyma<br>北京與工大学体育節<br>Beijing Olympic Green Hockey Stadium<br>北京與托尼克公园曲根球场<br>Beijing Olympic Green Archery Field                                                                                                                                                                                                                                                                                                                                               | E6<br>E6<br>C6<br>D4<br>B2<br>D1<br>E1<br>E1<br>E1<br>E4<br>sium<br>F5<br>F6<br>G6                                         |
| 北京奥林匹克公园网球场<br>Olympic Sports Center Stadium<br>奥体中心体育场<br>Olympic Sports Center Gymnasium<br>奥体中心体育的<br>Beijing Workers' Stadium<br>北京工人体育场<br>Deijing Workers' Gymnasium<br>北京工人体育价<br>Capital Indoor Stadium<br>首都体育价<br>Fengtai Sports Center Softball Field<br>丰合体育中心全球场<br>Yingdong Natatorium of National Olympic Sports Ca<br>英东游泳馆<br>Laoshan Mountain Bike Course<br>老11111地自行车场<br>Beijing Shooting Range CTF<br>北京射击场场 医螺靶场<br>Beijing Institute of Technology Gymnasium<br>北京航空航天大学体育馆<br>Fencing Hall of National Convention Center<br>国家会议中心击剑馆<br>Fencing Hall of National Convention Center<br>国家会议中心击剑馆<br>Beijing Olympic Green Hockey Stadium<br>北京奥林匹克公园曲棍球场<br>Beijing Olympic Green Archery Field<br>北京奥林匹克公园曲棍球场                                                                                                                                                                                                                                                                                                  | E6<br>E6<br>C6<br>C6<br>D4<br>B2<br>enter<br>E6<br>D1<br>E1<br>E4<br>ksium<br>F5<br>F6<br>G6<br>G6                         |
| 北京奥林匹克公园网球场<br>Olympic Sports Center Stadium<br>奥体中心体育场<br>Olympic Sports Center Gymnasium<br>奥体中心体育節<br>Beijing Workers' Stadium<br>北京工人体育節<br>Capital Indoor Stadium<br>首都体育節<br>Fengtai Sports Center Softball Field<br>丰台体育印<br>Capital Indoor Stadium<br>首都体育節<br>Fengtai Sports Center Softball Field<br>丰台体育中心全球场<br>Yingdong Natatorium of National Olympic Sports C<br>英东游泳馆<br>Laoshan Mountain Bike Course<br>老linlinu自行车场<br>Beijing Shooting Range CTF<br>北京對击场 5號輕地场<br>Beijing Institute of Technology Gymnasium<br>北京班工大学体育節<br>Beijing University of Aeronautics & Astronautics Gymna<br>北京航空航天大学体育節<br>Beijing Olympic Green Hockey Stadium<br>北京與杯匹克公词曲棍球场<br>Beijing Olympic Green Hockey Stadium<br>北京與杯匹克公词樹脂场<br>Beijing Olympic Green Archery Field<br>北京與林匹克公词樹脂场                                                                                                                                                                                                                                                | E6<br>E6<br>C6<br>C6<br>D4<br>B2<br>enter<br>E6<br>D1<br>E1<br>E4<br>ksium<br>F5<br>F6<br>G6<br>G6                         |
| 北京奥林匹克公园网球场<br>Olympic Sports Center Stadium<br>奥体中心体育场<br>Olympic Sports Center Gymnasium<br>奥体中心体育阶<br>Beijing Workers' Stadium<br>北京工人体育场<br>Beijing Workers' Gymnasium<br>北京工人体育阶<br>Capital Indoor Stadium<br>首都体育阶<br>Fengtai Sports Center Softball Field<br>丰台体育中心垒球场<br>Yingdong Natatorium of National Olympic Sports Cd<br>英东游泳馆<br>Laoshan Mountain Bike Course<br>老山山山道自行车场<br>Beijing Shooting Range CTF<br>北京划击场飞螺把场<br>Beijing Institute of Technology Gymnasium<br>北京理工大学体育馆<br>Beijing Institute of Technology Gymnasium<br>北京興工大学体育馆<br>Beijing University of Aeronautics Astronautics Gymn<br>北京興工大学体育馆<br>Beijing Olympic Green Hockey Stadium<br>北京奥林匹克公园曲棍球场<br>Beijing Olympic Green Archery Field<br>北京奥林匹克公园射箭场<br>Beijing Wukesong Sports Center Baseball Fir<br>Ling Warke Jone Sports Center Baseball Fir<br>Ling Warkesong Sports Center Baseball Fir<br>Ling Warke Sports Center Baseball Fir<br>Ling Yark Beach Volleyball Ground                                                                         | E6<br>C6<br>C6<br>D4<br>B2<br>D1<br>E1<br>E6<br>D1<br>E1<br>E4<br>ksium<br>F5<br>F6<br>G6<br>G6<br>e1d<br>C2               |
| 北京奥林匹克公园网球场<br>Olympic Sports Center Stadium<br>奥体中心体育场<br>Olympic Sports Center Stadium<br>奥体中心体育節<br>Beijing Workers' Stadium<br>北京工人体育场<br>Capital Indoor Stadium<br>首都体育節<br>Capital Indoor Stadium<br>首都体育節<br>Fengtai Sports Center Softball Field<br>手合体育中心免球场<br>Yingdong Natatorium of National Olympic Sports Ce<br>英东游泳節<br>Laoshan Mountain Bike Course<br>老川山川地自行车场<br>Beijing Shooting Range CTF<br>北京射击场飞碟地场<br>Beijing Institute of Technology Gymnasium<br>北京班工大学体育節<br>Beijing University of Aeronautics Astronautics Gymna<br>北京城空航空大学体育節<br>Fencing Hall of National Convention Center<br>国家会议中心击剑箭<br>Beijing Olympic Green Archerty Field<br>北京奥林匹克公园刺循场<br>Beijing Olympic Green Archerty Field<br>北京奥林匹克公园刺循场<br>Beijing Olympic Green Archerty Field<br>北京奥林匹克公园刺箭场<br>Beijing Olympic Green Hockey Stadium<br>北京城长的名式的分演推球场<br>Laoshan Bicycle Moto Cross (BMX) Venue                                                                                                                                           | E6<br>E6<br>C6<br>D4<br>B2<br>D4<br>B2<br>D1<br>E1<br>E4<br>E4<br>F6<br>G6<br>G6<br>G6<br>G6<br>C2<br>C7                   |
| 北京奥林匹克公园网球场<br>Olympic Sports Center Stadium<br>奥体中心体育场<br>Olympic Sports Center Gymnasium<br>奥体中心体育節<br>Beijing Workers' Stadium<br>北京工人体育场<br>Deijing Workers' Gymnasium<br>北京工人体育節<br>Capital Indoor Stadium<br>首都体育節<br>Fengtai Sports Center Softball Field<br>丰合体育中心全球场<br>Yingdong Natatorium of National Olympic Sports C<br>英东游泳節<br>Laoshan Mountain Bike Course<br>老川山地自行车场<br>Beijing Shooting Range CTF<br>北京射击场飞碟靶场<br>Beijing Institute of Technology Gymnasium<br>北京航空航天大学体育節<br>Beijing University of Aeronautics & Astronautics Gymn<br>北京航空航天大学体育節<br>Beijing University of Aeronautics & Astronautics Gymn<br>北京航空航天大学体育節<br>Beijing Olympic Green Hockey Stadium<br>北京奥林匹克公园曲棍球场<br>Beijing Olympic Green Archerty Field<br>北京與林匹克公園前箭场<br>Beijing Wukesong Sports Center Baseball Fie<br>北京棋來体作中心体球场<br>Chaoyang Park Beach Volleyball Ground<br>朝阳公词沙滩排球场                                                                                                                                                          | E6<br>C6<br>C6<br>D4<br>B2<br>D1<br>E1<br>E6<br>D1<br>E1<br>E4<br>ksium<br>F5<br>F6<br>G6<br>G6<br>e1d<br>C2               |
| 北京奥林匹克公园网球场<br>Olympic Sports Center Stadium<br>奥体中心体育场<br>Olympic Sports Center Gymnasium<br>奥体中心体育節<br>Beijing Workers' Stadium<br>北京工人体育節<br>Capital Indoor Stadium<br>首都体育節<br>Fengtai Sports Center Softball Field<br>丰台体育中心全球场<br>Yingdong Natatorium of National Olympic Sports Center Softball Field<br>丰台体育中心全球场<br>Yingdong Natatorium of National Olympic Sports Center Softball Field<br>丰台体育中心全球场<br>Yingdong Natatorium of National Olympic Sports Center Softball Field<br>电前期 Shoting Range CTF<br>北京教击场 SuR型场<br>Beijing Institute of Technology Gymnasium<br>北京理工大学体育節<br>Beijing University of Aeronautics Astronautics Gyma<br>北京政全航空大学体育節<br>Beijing Olympic Green Hockey Stadium<br>北京奥林匹克公园曲棍球场<br>Beijing Olympic Green Archery Field<br>北京奥林匹克公园射箭场<br>Beijing Wukesong Sports Center Baseball Fie<br>北京五保松体育中心棒球场<br>Chaoyang Park Beach Volleyball Ground<br>朝阳公园沙滩排球场                                                                                                                                         | E6<br>E6<br>C6<br>D4<br>B2<br>D4<br>B2<br>D1<br>E1<br>E4<br>E4<br>F6<br>G6<br>G6<br>G6<br>G6<br>C2<br>C7                   |
| 北京奥林匹克公园网球场<br>Olympic Sports Center Stadium<br>奥体中心体育场<br>Olympic Sports Center Gymnasium<br>奥体中心体育節<br>Beijing Workers' Stadium<br>北京工人体育场<br>Deijing Workers' Gymnasium<br>北京工人体育節<br>Capital Indoor Stadium<br>首都体育節<br>Fengtai Sports Center Softball Field<br>丰合体育中心全球场<br>Yingdong Natatorium of National Olympic Sports C<br>英东游泳節<br>Laoshan Mountain Bike Course<br>老儿山山地自行车场<br>Beijing Shooting Range CTF<br>北京射击场飞碟靶场<br>Beijing Institute of Technology Gymnasium<br>北京航空航天大学体育節<br>Beijing University of Aeronautics & Astronautics Gymn<br>北京航空航天大学体育節<br>Fencing Hall of National Convention Center<br>国家会议中心击词前<br>Beijing Olympic Green Archerty Field<br>北京政林匹克公园街船场<br>Beijing Olympic Green Archerty Field<br>北京政林匹克公园街箭场<br>Beijing Wukesong Sports Center Baseball Fie<br>北京林松作育中心棒球场<br>Chaoyang Park Beach Volleyball Ground<br>朝阳公词沙滩排球场<br>Laoshan Bicycle Moto Cross (BMX) Venue<br>老儿小轮车赛场<br>Triathlon Venue<br>铁人三项赛场                                                                                     | E6<br>C6<br>C6<br>D4<br>B2<br>E6<br>D1<br>E1<br>E4<br>sistum<br>F5<br>F6<br>G6<br>G6<br>e1d<br>C2<br>C7<br>D1              |
| 北京奥林匹克公园网球场<br>Olympic Sports Center Stadium<br>奥体中心体育场<br>Olympic Sports Center Stadium<br>奥体中心体育场<br>Beijing Workers' Stadium<br>北京工人体育场<br>Deijing Workers' Gymnasium<br>北京工人体育街<br>Capital Indoor Stadium<br>首都体育馆<br>Fengtai Sports Center Softball Field<br>丰合体育中心全球场<br>Yingdong Natatorium of National Olympic Sports Co<br>英东游泳馆<br>Laoshan Mountain Bike Course<br>老儿山山地自行车场<br>Beijing Shooting Range CTF<br>北京射击场 5 & 梁曜场<br>Beijing Institute of Technology Gymnasium<br>北京航空航天大学体育馆<br>Beijing Institute of Technology Gymnasium<br>北京航空航天大学体育馆<br>Fencing Hall of National Convention Center<br>国家会议中心击剑馆<br>Beijing Olympic Green Hockey Stadium<br>北京東林匹克公园曲棍球场<br>Beijing Olympic Green Hockey Stadium<br>北京奥林匹克公园曲棍球场<br>Beijing Wukesong Sports Center Baseball Fi<br>北京九球松体育中心棒球场<br>Chaoyang Park Beach Volleyball Ground<br>朝阳公园沙滩排球场<br>Laoshan Bicycle Moto Cross (BMX) Venue<br>老山小轮车赛场                                                                                                                         | E6<br>C6<br>C6<br>D4<br>B2<br>E6<br>D1<br>E1<br>E4<br>sistum<br>F5<br>F6<br>G6<br>G6<br>e1d<br>C2<br>C7<br>D1              |
| 北京奥林匹克公园网球场<br>Olympic Sports Center Stadium<br>奥体中心体育场<br>Olympic Sports Center Stadium<br>奥体中心体育场<br>Beijing Workers' Stadium<br>北京工人体育场<br>Deijing Workers' Gymnasium<br>北京工人体育術<br>Capital Indoor Stadium<br>首都体育節<br>Fengtai Sports Center Softball Field<br>丰合体育中心全球场<br>Yingdong Natatorium of National Olympic Sports Co<br>发东游泳節<br>Laoshan Mountain Bike Course<br>老儿山山地自行车场<br>Beijing Shooting Range CTF<br>北京射击场飞碟靶场<br>Beijing Institute of Technology Gymnasium<br>北京航空航天大学体育節<br>Beijing Iniversity of Aeronautics & Astonautics Gymn<br>北京航空航天大学体育節<br>Beijing Olympic Green Hockey Stadium<br>北京東林匹克公司新音场<br>Beijing Olympic Green Archery Field<br>北京東林匹克公司新音场<br>Beijing Olympic Green Archery Field<br>北京東林匹克公司新音场<br>Beijing Wukesong Sports Center Baseball Fi<br>北京太振松作育中心棒球场<br>Chaoyang Park Beach Volleyball Ground<br>朝阳公园沙滩排球场<br>Laoshan Bicycle Moto Cross (BMX) Venue<br>老儿小轮车赛场<br>Triathlon Venue<br>铁人三项赛场                                                                                             | E6<br>C6<br>C6<br>D4<br>B2<br>E1<br>E1<br>E1<br>E4<br>sistum<br>F5<br>F6<br>G6<br>G6<br>G6<br>e1d<br>C2<br>C7<br>D1<br>G5  |
| 北京奥林匹克公园网球场<br>Olympic Sports Center Stadium<br>奥林中心体育场<br>Olympic Sports Center Gymnasium<br>奥林中心体育節<br>Beijing Workers' Stadium<br>池京工人体育節<br>Capital Indoor Stadium<br>首都体育節<br>Fengtai Sports Center Softball Field<br>丰台体育中心全球场<br>Yingdong Natatorium of National Olympic Sports Co<br>英东游泳節<br>Laoshan Mountain Bike Course<br>老ltill/1000 fraction of National Olympic Sports Co<br>英东游泳節<br>Beijing Shooting Range CTF<br>北京教击场 医螺巴场<br>Beijing Institute of Technology Gymnasium<br>北京理工大学体育節<br>Beijing University of Aeronautics & Astronautics Gymn<br>北京班工大学体育節<br>Beijing Olympic Green Hockey Stadium<br>北京奥本匹克公园曲棍球场<br>Beijing Olympic Green Hockey Stadium<br>北京奥林匹克公园曲棍球场<br>Beijing University of Aeronautics Astronautics Gymn<br>北京與本匹克公园曲棍球场<br>Beijing Olympic Green Hockey Stadium<br>北京奥林匹克公园樹龍球场<br>Beijing Wukesong Sports Center Baseball Fit<br>北京五棵松木育中心棒球场<br>Chaoyang Park Beach Volleyball Ground<br>朝阳人阔沙滩排球场<br>Laoshan Bicycle Moto Cross (BMX) Venue<br>老山小轮车赛场<br>Shopping 妈妈<br>China World Mall | E6<br>E6<br>C6<br>D4<br>B2<br>D4<br>B2<br>D1<br>E1<br>E4<br>E4<br>F5<br>F6<br>G6<br>G6<br>G6<br>G6<br>C2<br>C7<br>D1<br>G5 |