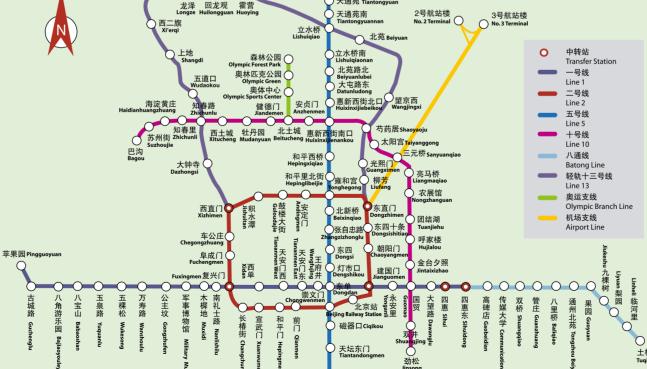

| Travel 旅游景点                                                                                                                                                                                                                                                                                                                                                                                                                                                                                                                                                                                                                                                                                                                                                                                                                                                                                                                                                                                                                               |                                                                                                                            |
|-------------------------------------------------------------------------------------------------------------------------------------------------------------------------------------------------------------------------------------------------------------------------------------------------------------------------------------------------------------------------------------------------------------------------------------------------------------------------------------------------------------------------------------------------------------------------------------------------------------------------------------------------------------------------------------------------------------------------------------------------------------------------------------------------------------------------------------------------------------------------------------------------------------------------------------------------------------------------------------------------------------------------------------------|----------------------------------------------------------------------------------------------------------------------------|
| Tian'anmen<br>天安门                                                                                                                                                                                                                                                                                                                                                                                                                                                                                                                                                                                                                                                                                                                                                                                                                                                                                                                                                                                                                         | C5                                                                                                                         |
| Forbidden city                                                                                                                                                                                                                                                                                                                                                                                                                                                                                                                                                                                                                                                                                                                                                                                                                                                                                                                                                                                                                            |                                                                                                                            |
| 故宮博物院<br>Temple of Heaven                                                                                                                                                                                                                                                                                                                                                                                                                                                                                                                                                                                                                                                                                                                                                                                                                                                                                                                                                                                                                 | C5                                                                                                                         |
| 天坛公园<br>Beihai Park                                                                                                                                                                                                                                                                                                                                                                                                                                                                                                                                                                                                                                                                                                                                                                                                                                                                                                                                                                                                                       | В5                                                                                                                         |
| 北海公园                                                                                                                                                                                                                                                                                                                                                                                                                                                                                                                                                                                                                                                                                                                                                                                                                                                                                                                                                                                                                                      | C5                                                                                                                         |
| Ditan Park<br>地坛公园                                                                                                                                                                                                                                                                                                                                                                                                                                                                                                                                                                                                                                                                                                                                                                                                                                                                                                                                                                                                                        | D6                                                                                                                         |
| Beijing Zoo                                                                                                                                                                                                                                                                                                                                                                                                                                                                                                                                                                                                                                                                                                                                                                                                                                                                                                                                                                                                                               |                                                                                                                            |
| 动物园<br>Lama Temple                                                                                                                                                                                                                                                                                                                                                                                                                                                                                                                                                                                                                                                                                                                                                                                                                                                                                                                                                                                                                        | D4                                                                                                                         |
| 雍和宫                                                                                                                                                                                                                                                                                                                                                                                                                                                                                                                                                                                                                                                                                                                                                                                                                                                                                                                                                                                                                                       | D6                                                                                                                         |
| Shichahai<br>什刹海                                                                                                                                                                                                                                                                                                                                                                                                                                                                                                                                                                                                                                                                                                                                                                                                                                                                                                                                                                                                                          | D5                                                                                                                         |
| The Palace of Prince Gong<br>恭王府                                                                                                                                                                                                                                                                                                                                                                                                                                                                                                                                                                                                                                                                                                                                                                                                                                                                                                                                                                                                          | D5                                                                                                                         |
| Confucius Temple                                                                                                                                                                                                                                                                                                                                                                                                                                                                                                                                                                                                                                                                                                                                                                                                                                                                                                                                                                                                                          | DJ                                                                                                                         |
| 孔庙<br>Chaoyang Park                                                                                                                                                                                                                                                                                                                                                                                                                                                                                                                                                                                                                                                                                                                                                                                                                                                                                                                                                                                                                       | D6                                                                                                                         |
| 朝阳公园                                                                                                                                                                                                                                                                                                                                                                                                                                                                                                                                                                                                                                                                                                                                                                                                                                                                                                                                                                                                                                      | D7                                                                                                                         |
| Ruins of Yuanmingyuan<br>圆明园遗址公园                                                                                                                                                                                                                                                                                                                                                                                                                                                                                                                                                                                                                                                                                                                                                                                                                                                                                                                                                                                                          | F4                                                                                                                         |
| Ancient Observatory                                                                                                                                                                                                                                                                                                                                                                                                                                                                                                                                                                                                                                                                                                                                                                                                                                                                                                                                                                                                                       |                                                                                                                            |
| 古观象台<br>Capital Museum                                                                                                                                                                                                                                                                                                                                                                                                                                                                                                                                                                                                                                                                                                                                                                                                                                                                                                                                                                                                                    | C5                                                                                                                         |
| 首都博物馆<br>National Art Museum                                                                                                                                                                                                                                                                                                                                                                                                                                                                                                                                                                                                                                                                                                                                                                                                                                                                                                                                                                                                              | C4                                                                                                                         |
| National Art Museum<br>中国美术馆                                                                                                                                                                                                                                                                                                                                                                                                                                                                                                                                                                                                                                                                                                                                                                                                                                                                                                                                                                                                              | C5                                                                                                                         |
| Nanxincang<br>南新仓文化休闲街                                                                                                                                                                                                                                                                                                                                                                                                                                                                                                                                                                                                                                                                                                                                                                                                                                                                                                                                                                                                                    | D6                                                                                                                         |
| Landmarks 标志性建筑物                                                                                                                                                                                                                                                                                                                                                                                                                                                                                                                                                                                                                                                                                                                                                                                                                                                                                                                                                                                                                          | 50                                                                                                                         |
| Lanumarks 标志注建筑初<br>Beijing Railway Station                                                                                                                                                                                                                                                                                                                                                                                                                                                                                                                                                                                                                                                                                                                                                                                                                                                                                                                                                                                               |                                                                                                                            |
| 北京站<br>CCTV Tower                                                                                                                                                                                                                                                                                                                                                                                                                                                                                                                                                                                                                                                                                                                                                                                                                                                                                                                                                                                                                         | B5                                                                                                                         |
| 中央电视台                                                                                                                                                                                                                                                                                                                                                                                                                                                                                                                                                                                                                                                                                                                                                                                                                                                                                                                                                                                                                                     | C6                                                                                                                         |
| Olympic Venues 奥运场馆                                                                                                                                                                                                                                                                                                                                                                                                                                                                                                                                                                                                                                                                                                                                                                                                                                                                                                                                                                                                                       |                                                                                                                            |
| National Stadium<br>国家体育场                                                                                                                                                                                                                                                                                                                                                                                                                                                                                                                                                                                                                                                                                                                                                                                                                                                                                                                                                                                                                 | F6                                                                                                                         |
| 四秋仲日初<br>National Aquatics Center                                                                                                                                                                                                                                                                                                                                                                                                                                                                                                                                                                                                                                                                                                                                                                                                                                                                                                                                                                                                         | FO                                                                                                                         |
| 国家游泳中心<br>National Indoor Stadium                                                                                                                                                                                                                                                                                                                                                                                                                                                                                                                                                                                                                                                                                                                                                                                                                                                                                                                                                                                                         | F6                                                                                                                         |
| 国家体育馆                                                                                                                                                                                                                                                                                                                                                                                                                                                                                                                                                                                                                                                                                                                                                                                                                                                                                                                                                                                                                                     | F6                                                                                                                         |
| Beijing Shooting Range Hall<br>北京射击馆                                                                                                                                                                                                                                                                                                                                                                                                                                                                                                                                                                                                                                                                                                                                                                                                                                                                                                                                                                                                      | E1                                                                                                                         |
| Beijing Olympic Basketball Gymnasium                                                                                                                                                                                                                                                                                                                                                                                                                                                                                                                                                                                                                                                                                                                                                                                                                                                                                                                                                                                                      |                                                                                                                            |
| 北京奥林匹克篮球馆<br>Laoshan Velodrome                                                                                                                                                                                                                                                                                                                                                                                                                                                                                                                                                                                                                                                                                                                                                                                                                                                                                                                                                                                                            | C2                                                                                                                         |
| 老山自行车馆                                                                                                                                                                                                                                                                                                                                                                                                                                                                                                                                                                                                                                                                                                                                                                                                                                                                                                                                                                                                                                    | D1                                                                                                                         |
| Shunyi Olympic Rowing-Canoeing Park<br>顺义奥林匹克水上公园                                                                                                                                                                                                                                                                                                                                                                                                                                                                                                                                                                                                                                                                                                                                                                                                                                                                                                                                                                                         | F8                                                                                                                         |
| China Agricultural University Gymnasium                                                                                                                                                                                                                                                                                                                                                                                                                                                                                                                                                                                                                                                                                                                                                                                                                                                                                                                                                                                                   | 55                                                                                                                         |
| 中国农业大学体育馆<br>Peking University Gymnasium                                                                                                                                                                                                                                                                                                                                                                                                                                                                                                                                                                                                                                                                                                                                                                                                                                                                                                                                                                                                  | F5                                                                                                                         |
| 北京大学体育馆<br>Beijing Science and Technology University Gymna                                                                                                                                                                                                                                                                                                                                                                                                                                                                                                                                                                                                                                                                                                                                                                                                                                                                                                                                                                                | F4                                                                                                                         |
| 北京科技大学体育馆                                                                                                                                                                                                                                                                                                                                                                                                                                                                                                                                                                                                                                                                                                                                                                                                                                                                                                                                                                                                                                 | F5                                                                                                                         |
| Beijing University of Technology Gymnasiun<br>北京工业大学体育馆                                                                                                                                                                                                                                                                                                                                                                                                                                                                                                                                                                                                                                                                                                                                                                                                                                                                                                                                                                                   | n<br>A6                                                                                                                    |
|                                                                                                                                                                                                                                                                                                                                                                                                                                                                                                                                                                                                                                                                                                                                                                                                                                                                                                                                                                                                                                           |                                                                                                                            |
| Beijing Olympic Green Tennis Court                                                                                                                                                                                                                                                                                                                                                                                                                                                                                                                                                                                                                                                                                                                                                                                                                                                                                                                                                                                                        |                                                                                                                            |
| 北京奥林匹克公园网球场                                                                                                                                                                                                                                                                                                                                                                                                                                                                                                                                                                                                                                                                                                                                                                                                                                                                                                                                                                                                                               | G6                                                                                                                         |
| 北京奥林匹克公园网球场<br>Olympic Sports Center Stadium<br>奥体中心体育场                                                                                                                                                                                                                                                                                                                                                                                                                                                                                                                                                                                                                                                                                                                                                                                                                                                                                                                                                                                   | G6<br>E6                                                                                                                   |
| 北京奥林匹克公园网球场<br>Olympic Sports Center Stadium<br>奥体中心体育场<br>Olympic Sports Center Gymnasium                                                                                                                                                                                                                                                                                                                                                                                                                                                                                                                                                                                                                                                                                                                                                                                                                                                                                                                                                |                                                                                                                            |
| 北京奥林匹克公园网球场<br>Olympic Sports Center Stadium<br>奥体中心体育场<br>Olympic Sports Center Gymnasium<br>奥体中心体育馆<br>Beijing Workers' Stadium                                                                                                                                                                                                                                                                                                                                                                                                                                                                                                                                                                                                                                                                                                                                                                                                                                                                                                         | E6<br>E6                                                                                                                   |
| 北京奥林匹克公园网球场<br>Olympic Sports Center Stadium<br>奥体中心体育场<br>Olympic Sports Center Gymnasium<br>奥体中心体育馆                                                                                                                                                                                                                                                                                                                                                                                                                                                                                                                                                                                                                                                                                                                                                                                                                                                                                                                                     | E6                                                                                                                         |
| 北京奥林匹克公园网球场<br>Olympic Sports Center Stadium<br>奥体中心体育场<br>Olympic Sports Center Gymnasium<br>奥体中心体育馆<br>Beijing Workers' Stadium<br>北京工人体育场<br>Beijing Workers' Gymnasium<br>北京工人体育馆                                                                                                                                                                                                                                                                                                                                                                                                                                                                                                                                                                                                                                                                                                                                                                                                                                                     | E6<br>E6                                                                                                                   |
| 北京奥林匹克公园网球场<br>Olympic Sports Center Stadium<br>奥体中心体育场<br>Olympic Sports Center Gymnasium<br>奥体中心体育館<br>Beijing Workers' Stadium<br>北京工人体育场<br>Beijing Workers' Gymnasium<br>北京工人体育館<br>Capital Indoor Stadium<br>首都体育館                                                                                                                                                                                                                                                                                                                                                                                                                                                                                                                                                                                                                                                                                                                                                                                                                  | E6<br>E6<br>C6                                                                                                             |
| 北京奥林匹克公园网球场<br>Olympic Sports Center Stadium<br>奥体中心体育场<br>Olympic Sports Center Gymnasium<br>奥体中心体育馆<br>Beijing Workers' Stadium<br>北京工人体育场<br>Beijing Workers' Gymnasium<br>北京工人体育馆<br>Capital Indoor Stadium<br>首都体育馆<br>Fengtai Sports Center Softball Field                                                                                                                                                                                                                                                                                                                                                                                                                                                                                                                                                                                                                                                                                                                                                                          | E6<br>E6<br>C6<br>C6<br>D4                                                                                                 |
| 北京奥林匹克公园网球场<br>Olympic Sports Center Stadium<br>奥体中心体育场<br>Olympic Sports Center Gymnasium<br>奥体中心体育馆<br>Beijing Workers' Stadium<br>北京工人体育场<br>Deijing Workers' Gymnasium<br>北京工人体育馆<br>Capital Indoor Stadium<br>首都体育馆<br>Fengtai Sports Center Softball Field<br>丰台体育中心全球场<br>Yingdong Natatorium of National Olympic Sports Ce                                                                                                                                                                                                                                                                                                                                                                                                                                                                                                                                                                                                                                                                                                        | E6<br>E6<br>C6<br>C6<br>D4<br>B2<br>enter                                                                                  |
| 北京奥林匹克公园网球场<br>Olympic Sports Center Stadium<br>奥体中心体育场<br>Olympic Sports Center Gymnasium<br>奥体中心体育馆<br>Beijing Workers' Stadium<br>北京工人体育路<br>Capital Indoor Stadium<br>首都体育馆<br>Fengtai Sports Center Softball Field<br>丰台体育中心全球场<br>Yingdong Natatorium of National Olympic Sports Ca<br>英东游泳馆                                                                                                                                                                                                                                                                                                                                                                                                                                                                                                                                                                                                                                                                                                                                        | E6<br>E6<br>C6<br>D4<br>B2                                                                                                 |
| 北京奥林匹克公园网球场<br>Olympic Sports Center Stadium<br>奥体中心体育场<br>Olympic Sports Center Gymnasium<br>奥体中心体育馆<br>Beijing Workers' Stadium<br>北京工人体育场<br>Capital Indoor Stadium<br>首都体育馆<br>Fengtai Sports Center Softball Field<br>手合体育中心全球场<br>Yingdong Natatorium of National Olympic Sports Ce<br>英东游泳馆<br>Laoshan Mountain Bike Course<br>老儿山门地自行车场                                                                                                                                                                                                                                                                                                                                                                                                                                                                                                                                                                                                                                                                                           | E6<br>E6<br>C6<br>C6<br>D4<br>B2<br>enter                                                                                  |
| 北京奥林匹克公园网球场<br>Olympic Sports Center Stadium<br>奥体中心体育场<br>Olympic Sports Center Gymnasium<br>奥体中心体育阶<br>Beijing Workers' Stadium<br>北京工人体育场<br>Capital Indoor Stadium<br>首都体育阶<br>Fengtia Sports Center Softball Field<br>丰台体育中心全球场<br>Yingdong Natatorium of National Olympic Sports Cot<br>英东游泳阶<br>Laoshan Mountain Bike Course<br>Beijing Shooting Range CTF                                                                                                                                                                                                                                                                                                                                                                                                                                                                                                                                                                                                                                                                         | E6<br>E6<br>C6<br>D4<br>B2<br>mter<br>E6<br>D1                                                                             |
| 北京奥林匹克公园网球场<br>Olympic Sports Center Stadium<br>奥体中心体育场<br>Olympic Sports Center Gymnasium<br>奥体中心体育節<br>Beijing Workers' Stadium<br>北京工人体育场<br>Capital Indoor Stadium<br>首都体育節<br>Fengtai Sports Center Softball Field<br>丰合体育中心全泉场<br>Yingdong Natatorium of National Olympic Sports Co<br>发気游泳節<br>Laoshan Mountain Bike Course<br>老川山地自行车场<br>Beijing Shooting Range CTF<br>北京射击场飞碟靶场                                                                                                                                                                                                                                                                                                                                                                                                                                                                                                                                                                                                                                                 | E6<br>C6<br>C6<br>D4<br>B2<br>enter<br>E6<br>D1<br>E1                                                                      |
| 北京奥林匹克公园网球场<br>Olympic Sports Center Stadium<br>奥体中心体育场<br>Olympic Sports Center Gymnasium<br>奥体中心体育馆<br>Beijing Workers' Stadium<br>北京工人体育场<br>Capital Indoor Stadium<br>首都体育馆<br>Fengtai Sports Center Softball Field<br>丰台体育中心全球场<br>Yingdong Natatorium of National Olympic Sports Ce<br>英东游泳馆<br>Laoshan Mountain Bike Course<br>老儿山口地自行车场<br>Beijing Shooting Range CTF<br>北京教击场 医燃起场                                                                                                                                                                                                                                                                                                                                                                                                                                                                                                                                                                                                                                               | E6<br>C6<br>C6<br>D4<br>B2<br>mter<br>E6<br>D1<br>E1<br>E4                                                                 |
| 北京奥林匹克公园网球场<br>Olympic Sports Center Stadium<br>奥体中心体育场<br>Olympic Sports Center Gymnasium<br>奥体中心体育的<br>Beijing Workers' Stadium<br>北京工人体育场<br>Deijing Workers' Gymnasium<br>北京工人体育術<br>Capital Indoor Stadium<br>首都体育馆<br>Fengtai Sports Center Softball Field<br>丰合体育中心全泉场<br>Yingdong Natatorium of National Olympic Sports Co<br>英东游泳馆<br>Laoshan Mountain Bike Course<br>老川川地自行车场<br>Beijing Shooting Range CTF<br>北京射击党 毛螺把场<br>Beijing Institute of Technology Gymnasium<br>北京航卫大学体育馆                                                                                                                                                                                                                                                                                                                                                                                                                                                                                                                                             | E6<br>C6<br>C6<br>D4<br>B2<br>mter<br>E6<br>D1<br>E1<br>E4                                                                 |
| 北京奥林匹克公园网球场<br>Olympic Sports Center Stadium<br>奥体中心体育场<br>Olympic Sports Center Gymnasium<br>奥体中心体育馆<br>Beijing Workers' Stadium<br>北京工人体育场<br>Capital Indoor Stadium<br>首都体育馆<br>Capital Indoor Stadium<br>首都体育馆<br>Fengtai Sports Center Softball Field<br>丰台体育中心全球场<br>Yingdong Nataforium of National Olympic Sports Ca<br>英东游泳馆<br>Laoshan Mountain Bike Course<br>老川川地自行车场<br>Beijing Shooting Range CTF<br>北京射击场飞碟靶场<br>Beijing Institute of Technology Gymnasium<br>北京理工大学体育馆                                                                                                                                                                                                                                                                                                                                                                                                                                                                                                                                                    | E6<br>E6<br>C6<br>D4<br>B2<br>mter<br>E6<br>D1<br>E1<br>E4<br>ssium                                                        |
| 北京奥林匹克公园网球场<br>Olympic Sports Center Stadium<br>奥体中心体育场<br>Olympic Sports Center Gymnasium<br>奥体中心体育的<br>Beijing Workers' Stadium<br>北京工人体育场<br>Deijing Workers' Gymnasium<br>北京工人体育价<br>Capital Indoor Stadium<br>首都体育价<br>Fengtai Sports Center Softball Field<br>丰台体育中心全球场<br>Yingdong Natatorium of National Olympic Sports Co<br>英东游泳馆<br>Laoshan Mountain Bike Course<br>とaoshan Mountain Bike Course<br>とは川山地自行车场<br>Beijing Shooting Range CTF<br>北京射击场场 医螺矩场<br>Beijing Institute of Technology Gymnasium<br>北京虹工大学体育价<br>Eening Hall of National Convention Center<br>国家会议中心击剑阶                                                                                                                                                                                                                                                                                                                                                                                                                                                 | E6<br>C6<br>C6<br>D4<br>B2<br>D1<br>E1<br>E1<br>E1<br>E1<br>F5<br>F6                                                       |
| 北京奥林匹克公园网球场<br>Olympic Sports Center Stadium<br>奥体中心体育场<br>Olympic Sports Center Gymnasium<br>奥体中心体育節<br>Beijing Workers' Stadium<br>北京工人体育场<br>Capital Indoor Stadium<br>首都体育節<br>Fengtai Sports Center Softball Field<br>丰台体育中心全球场<br>Yingdong Natatorium of National Olympic Sports Ce<br>英东游泳節<br>Laoshan Mountain Bike Course<br>老川山口地自行车场<br>Beijing Shooting Range CTF<br>北京外击场 医際地场<br>Beijing Institute of Technology Gymnasium<br>北京理工大学体育節<br>Beijing University of Aeronautics Astronautics Gyma<br>北京型大学体育節<br>Beijing University of Aeronautics Astronautics Gyma<br>北京與工大学体育節<br>Beijing Olympic Green Hockey Stadium<br>北京與托尼克公园曲根球场<br>Beijing Olympic Green Archery Field                                                                                                                                                                                                                                                                                                                                               | E6<br>E6<br>C6<br>D4<br>B2<br>D1<br>E1<br>E1<br>E1<br>E4<br>sium<br>F5<br>F6<br>G6                                         |
| 北京奥林匹克公园网球场<br>Olympic Sports Center Stadium<br>奥体中心体育场<br>Olympic Sports Center Gymnasium<br>奥体中心体育的<br>Beijing Workers' Stadium<br>北京工人体育场<br>Deijing Workers' Gymnasium<br>北京工人体育价<br>Capital Indoor Stadium<br>首都体育价<br>Fengtai Sports Center Softball Field<br>丰合体育中心全球场<br>Yingdong Natatorium of National Olympic Sports Ca<br>英东游泳馆<br>Laoshan Mountain Bike Course<br>老11111地自行车场<br>Beijing Shooting Range CTF<br>北京射击场场 医螺靶场<br>Beijing Institute of Technology Gymnasium<br>北京航空航天大学体育馆<br>Fencing Hall of National Convention Center<br>国家会议中心击剑馆<br>Fencing Hall of National Convention Center<br>国家会议中心击剑馆<br>Beijing Olympic Green Hockey Stadium<br>北京奥林匹克公园曲棍球场<br>Beijing Olympic Green Archery Field<br>北京奥林匹克公园曲棍球场                                                                                                                                                                                                                                                                                                  | E6<br>E6<br>C6<br>C6<br>D4<br>B2<br>enter<br>E6<br>D1<br>E1<br>E4<br>ksium<br>F5<br>F6<br>G6<br>G6                         |
| 北京奥林匹克公园网球场<br>Olympic Sports Center Stadium<br>奥体中心体育场<br>Olympic Sports Center Gymnasium<br>奥体中心体育節<br>Beijing Workers' Stadium<br>北京工人体育節<br>Capital Indoor Stadium<br>首都体育節<br>Fengtai Sports Center Softball Field<br>丰台体育印<br>Capital Indoor Stadium<br>首都体育節<br>Fengtai Sports Center Softball Field<br>丰台体育中心全球场<br>Yingdong Natatorium of National Olympic Sports C<br>英东游泳馆<br>Laoshan Mountain Bike Course<br>老linlinu自行车场<br>Beijing Shooting Range CTF<br>北京對击场 5號輕地场<br>Beijing Institute of Technology Gymnasium<br>北京班工大学体育節<br>Beijing University of Aeronautics & Astronautics Gymna<br>北京航空航天大学体育節<br>Beijing Olympic Green Hockey Stadium<br>北京與杯匹克公词曲棍球场<br>Beijing Olympic Green Hockey Stadium<br>北京與杯匹克公词樹脂场<br>Beijing Olympic Green Archery Field<br>北京與林匹克公词樹脂场                                                                                                                                                                                                                                                | E6<br>E6<br>C6<br>C6<br>D4<br>B2<br>enter<br>E6<br>D1<br>E1<br>E4<br>ksium<br>F5<br>F6<br>G6<br>G6                         |
| 北京奥林匹克公园网球场<br>Olympic Sports Center Stadium<br>奥体中心体育场<br>Olympic Sports Center Gymnasium<br>奥体中心体育阶<br>Beijing Workers' Stadium<br>北京工人体育场<br>Beijing Workers' Gymnasium<br>北京工人体育阶<br>Capital Indoor Stadium<br>首都体育阶<br>Fengtai Sports Center Softball Field<br>丰台体育中心垒球场<br>Yingdong Natatorium of National Olympic Sports Cd<br>英东游泳馆<br>Laoshan Mountain Bike Course<br>老山山山道自行车场<br>Beijing Shooting Range CTF<br>北京划击场飞螺把场<br>Beijing Institute of Technology Gymnasium<br>北京理工大学体育馆<br>Beijing Institute of Technology Gymnasium<br>北京興工大学体育馆<br>Beijing University of Aeronautics Astronautics Gymn<br>北京興工大学体育馆<br>Beijing Olympic Green Hockey Stadium<br>北京奥林匹克公园曲棍球场<br>Beijing Olympic Green Archery Field<br>北京奥林匹克公园射箭场<br>Beijing Wukesong Sports Center Baseball Fir<br>Ling Warke Jone Sports Center Baseball Fir<br>Ling Warkesong Sports Center Baseball Fir<br>Ling Warke Sports Center Baseball Fir<br>Ling Yark Beach Volleyball Ground                                                                         | E6<br>C6<br>C6<br>D4<br>B2<br>D1<br>E1<br>E6<br>D1<br>E1<br>E4<br>ksium<br>F5<br>F6<br>G6<br>G6<br>e1d<br>C2               |
| 北京奥林匹克公园网球场<br>Olympic Sports Center Stadium<br>奥体中心体育场<br>Olympic Sports Center Stadium<br>奥体中心体育節<br>Beijing Workers' Stadium<br>北京工人体育场<br>Capital Indoor Stadium<br>首都体育節<br>Capital Indoor Stadium<br>首都体育節<br>Fengtai Sports Center Softball Field<br>手合体育中心免球场<br>Yingdong Natatorium of National Olympic Sports Ce<br>英东游泳節<br>Laoshan Mountain Bike Course<br>老川山川地自行车场<br>Beijing Shooting Range CTF<br>北京射击场飞碟地场<br>Beijing Institute of Technology Gymnasium<br>北京班工大学体育節<br>Beijing University of Aeronautics Astronautics Gymna<br>北京城空航空大学体育節<br>Fencing Hall of National Convention Center<br>国家会议中心击剑箭<br>Beijing Olympic Green Archerty Field<br>北京奥林匹克公园刺循场<br>Beijing Olympic Green Archerty Field<br>北京奥林匹克公园刺循场<br>Beijing Olympic Green Archerty Field<br>北京奥林匹克公园刺箭场<br>Beijing Olympic Green Hockey Stadium<br>北京城长的名式的分演推球场<br>Laoshan Bicycle Moto Cross (BMX) Venue                                                                                                                                           | E6<br>E6<br>C6<br>D4<br>B2<br>D4<br>B2<br>D1<br>E1<br>E4<br>E4<br>F6<br>G6<br>G6<br>G6<br>G6<br>C2<br>C7                   |
| 北京奥林匹克公园网球场<br>Olympic Sports Center Stadium<br>奥体中心体育场<br>Olympic Sports Center Gymnasium<br>奥体中心体育節<br>Beijing Workers' Stadium<br>北京工人体育场<br>Deijing Workers' Gymnasium<br>北京工人体育節<br>Capital Indoor Stadium<br>首都体育節<br>Fengtai Sports Center Softball Field<br>丰合体育中心全球场<br>Yingdong Natatorium of National Olympic Sports C<br>英东游泳節<br>Laoshan Mountain Bike Course<br>老川山地自行车场<br>Beijing Shooting Range CTF<br>北京射击场飞碟靶场<br>Beijing Institute of Technology Gymnasium<br>北京航空航天大学体育節<br>Beijing University of Aeronautics & Astronautics Gymn<br>北京航空航天大学体育節<br>Beijing University of Aeronautics & Astronautics Gymn<br>北京航空航天大学体育節<br>Beijing Olympic Green Hockey Stadium<br>北京奥林匹克公园曲棍球场<br>Beijing Olympic Green Archerty Field<br>北京與林匹克公園前箭场<br>Beijing Wukesong Sports Center Baseball Fie<br>北京棋來体作中心体球场<br>Chaoyang Park Beach Volleyball Ground<br>朝阳公词沙滩排球场                                                                                                                                                          | E6<br>C6<br>C6<br>D4<br>B2<br>D1<br>E1<br>E6<br>D1<br>E1<br>E4<br>ksium<br>F5<br>F6<br>G6<br>G6<br>e1d<br>C2               |
| 北京奥林匹克公园网球场<br>Olympic Sports Center Stadium<br>奥体中心体育场<br>Olympic Sports Center Gymnasium<br>奥体中心体育節<br>Beijing Workers' Stadium<br>北京工人体育節<br>Capital Indoor Stadium<br>首都体育節<br>Fengtai Sports Center Softball Field<br>丰台体育中心全球场<br>Yingdong Natatorium of National Olympic Sports Center Softball Field<br>丰台体育中心全球场<br>Yingdong Natatorium of National Olympic Sports Center Softball Field<br>丰台体育中心全球场<br>Yingdong Natatorium of National Olympic Sports Center Softball Field<br>电前期 Shoting Range CTF<br>北京教击场 SuR型场<br>Beijing Institute of Technology Gymnasium<br>北京理工大学体育節<br>Beijing University of Aeronautics Astronautics Gyma<br>北京政全航空大学体育節<br>Beijing Olympic Green Hockey Stadium<br>北京奥林匹克公园曲棍球场<br>Beijing Olympic Green Archery Field<br>北京奥林匹克公园射箭场<br>Beijing Wukesong Sports Center Baseball Fie<br>北京五保松体育中心棒球场<br>Chaoyang Park Beach Volleyball Ground<br>朝阳公园沙滩排球场                                                                                                                                         | E6<br>E6<br>C6<br>D4<br>B2<br>D4<br>B2<br>D1<br>E1<br>E4<br>E4<br>F6<br>G6<br>G6<br>G6<br>G6<br>C2<br>C7                   |
| 北京奥林匹克公园网球场<br>Olympic Sports Center Stadium<br>奥体中心体育场<br>Olympic Sports Center Gymnasium<br>奥体中心体育節<br>Beijing Workers' Stadium<br>北京工人体育场<br>Deijing Workers' Gymnasium<br>北京工人体育節<br>Capital Indoor Stadium<br>首都体育節<br>Fengtai Sports Center Softball Field<br>丰合体育中心全球场<br>Yingdong Natatorium of National Olympic Sports C<br>英东游泳節<br>Laoshan Mountain Bike Course<br>老儿山山地自行车场<br>Beijing Shooting Range CTF<br>北京射击场飞碟靶场<br>Beijing Institute of Technology Gymnasium<br>北京航空航天大学体育節<br>Beijing University of Aeronautics & Astronautics Gymn<br>北京航空航天大学体育節<br>Fencing Hall of National Convention Center<br>国家会议中心击词前<br>Beijing Olympic Green Archerty Field<br>北京政林匹克公园街船场<br>Beijing Olympic Green Archerty Field<br>北京政林匹克公园街箭场<br>Beijing Wukesong Sports Center Baseball Fie<br>北京林松作育中心棒球场<br>Chaoyang Park Beach Volleyball Ground<br>朝阳公词沙滩排球场<br>Laoshan Bicycle Moto Cross (BMX) Venue<br>老儿小轮车赛场<br>Triathlon Venue<br>铁人三项赛场                                                                                     | E6<br>C6<br>C6<br>D4<br>B2<br>E6<br>D1<br>E1<br>E4<br>sistum<br>F5<br>F6<br>G6<br>G6<br>e1d<br>C2<br>C7<br>D1              |
| 北京奥林匹克公园网球场<br>Olympic Sports Center Stadium<br>奥体中心体育场<br>Olympic Sports Center Stadium<br>奥体中心体育场<br>Beijing Workers' Stadium<br>北京工人体育场<br>Deijing Workers' Gymnasium<br>北京工人体育街<br>Capital Indoor Stadium<br>首都体育馆<br>Fengtai Sports Center Softball Field<br>丰合体育中心全球场<br>Yingdong Natatorium of National Olympic Sports Co<br>英东游泳馆<br>Laoshan Mountain Bike Course<br>老儿山山地自行车场<br>Beijing Shooting Range CTF<br>北京射击场 5 & 梁曜场<br>Beijing Institute of Technology Gymnasium<br>北京航空航天大学体育馆<br>Beijing Institute of Technology Gymnasium<br>北京航空航天大学体育馆<br>Fencing Hall of National Convention Center<br>国家会议中心击剑馆<br>Beijing Olympic Green Hockey Stadium<br>北京東林匹克公园曲棍球场<br>Beijing Olympic Green Hockey Stadium<br>北京奥林匹克公园曲棍球场<br>Beijing Wukesong Sports Center Baseball Fi<br>北京九球松体育中心棒球场<br>Chaoyang Park Beach Volleyball Ground<br>朝阳公园沙滩排球场<br>Laoshan Bicycle Moto Cross (BMX) Venue<br>老山小轮车赛场                                                                                                                         | E6<br>C6<br>C6<br>D4<br>B2<br>E6<br>D1<br>E1<br>E4<br>sistum<br>F5<br>F6<br>G6<br>G6<br>e1d<br>C2<br>C7<br>D1              |
| 北京奥林匹克公园网球场<br>Olympic Sports Center Stadium<br>奥体中心体育场<br>Olympic Sports Center Stadium<br>奥体中心体育场<br>Beijing Workers' Stadium<br>北京工人体育场<br>Deijing Workers' Gymnasium<br>北京工人体育術<br>Capital Indoor Stadium<br>首都体育節<br>Fengtai Sports Center Softball Field<br>丰合体育中心全球场<br>Yingdong Natatorium of National Olympic Sports Co<br>发东游泳節<br>Laoshan Mountain Bike Course<br>老儿山山地自行车场<br>Beijing Shooting Range CTF<br>北京射击场飞碟靶场<br>Beijing Institute of Technology Gymnasium<br>北京航空航天大学体育節<br>Beijing Iniversity of Aeronautics & Astonautics Gymn<br>北京航空航天大学体育節<br>Beijing Olympic Green Hockey Stadium<br>北京東林匹克公司新音场<br>Beijing Olympic Green Archery Field<br>北京東林匹克公司新音场<br>Beijing Olympic Green Archery Field<br>北京東林匹克公司新音场<br>Beijing Wukesong Sports Center Baseball Fi<br>北京太振松作育中心棒球场<br>Chaoyang Park Beach Volleyball Ground<br>朝阳公园沙滩排球场<br>Laoshan Bicycle Moto Cross (BMX) Venue<br>老儿小轮车赛场<br>Triathlon Venue<br>铁人三项赛场                                                                                             | E6<br>C6<br>C6<br>D4<br>B2<br>E1<br>E1<br>E1<br>E4<br>sistum<br>F5<br>F6<br>G6<br>G6<br>G6<br>e1d<br>C2<br>C7<br>D1<br>G5  |
| 北京奥林匹克公园网球场<br>Olympic Sports Center Stadium<br>奥林中心体育场<br>Olympic Sports Center Gymnasium<br>奥林中心体育節<br>Beijing Workers' Stadium<br>池京工人体育節<br>Capital Indoor Stadium<br>首都体育節<br>Fengtai Sports Center Softball Field<br>丰台体育中心全球场<br>Yingdong Natatorium of National Olympic Sports Co<br>英东游泳節<br>Laoshan Mountain Bike Course<br>老ltill/1000 fraction of National Olympic Sports Co<br>英东游泳節<br>Beijing Shooting Range CTF<br>北京教击场 医螺巴场<br>Beijing Institute of Technology Gymnasium<br>北京理工大学体育節<br>Beijing University of Aeronautics & Astronautics Gymn<br>北京班工大学体育節<br>Beijing Olympic Green Hockey Stadium<br>北京奥本匹克公园曲棍球场<br>Beijing Olympic Green Hockey Stadium<br>北京奥林匹克公园曲棍球场<br>Beijing University of Aeronautics Astronautics Gymn<br>北京與本匹克公园曲棍球场<br>Beijing Olympic Green Hockey Stadium<br>北京奥林匹克公园樹龍球场<br>Beijing Wukesong Sports Center Baseball Fit<br>北京五棵松木育中心棒球场<br>Chaoyang Park Beach Volleyball Ground<br>朝阳人阔沙滩排球场<br>Laoshan Bicycle Moto Cross (BMX) Venue<br>老山小轮车赛场<br>Shopping 妈妈<br>China World Mall | E6<br>E6<br>C6<br>D4<br>B2<br>D4<br>B2<br>D1<br>E1<br>E4<br>E4<br>F5<br>F6<br>G6<br>G6<br>G6<br>G6<br>C2<br>C7<br>D1<br>G5 |