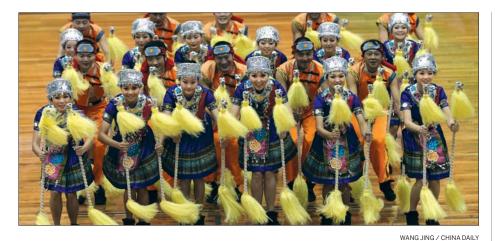

## Guizhou delegation performs at the Ninth National Traditional Games of Ethnic Minorities.

The carnival atmosphere of the

games is a culture within itself. Part circus with an element of cave man, it offers a glimpse of what the "China's Got Talent" television program might have looked like of it was around thousands of years ago.