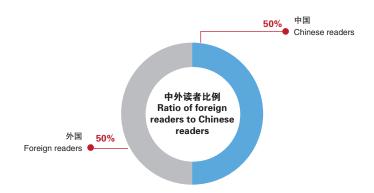

#### 读者构成 ▶ Readership

平均年龄 30.8岁 The average age is 30.8 years.

平均月收入 19086元 The average monthly income is 19086 Yuan.