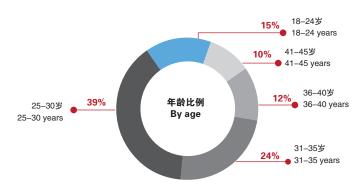

#### 读者构成 ▶ Readership

平均年龄 30.8岁 The average age is 30.8 years.

平均月收入 19086元 The average monthly income is 19086 Yuan.

# 读者构成 Readership

平均工作年限6.7年 The average work experience is 6.7 years.

### 读者构成

### Readership