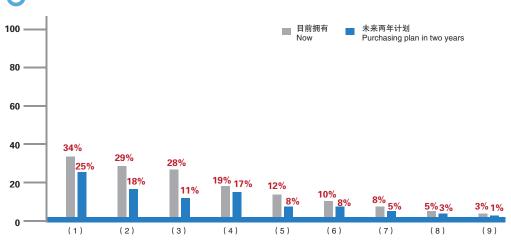

#### 消费力统计 Ratio of purchasing plans

- (1)智能手机 Smart phone
- (2)笔记本、平板电脑 Laptop
- (3)等离子、液晶、家庭影院 LCD home theater
- (4)私家车 Car
- (5)健身房年卡、储值卡 Gym membership
- (6)奢侈品牌服装和配饰 Luxury brand goods
- (8)名表(价值15000元以上) Classic watch ( Above 15,000 RMB per each item)
- (9)美容院年卡、储值卡 Beauty salon card
- (10)翡翠、玉石 Jade
- (11) 书画、油画 Paintings
- (12)古玩、艺术品 Antiques and artwork
- (13) 高尔夫球会会籍 Golf club membership per year
- (14)马术俱乐部会籍 Equestrian club membership