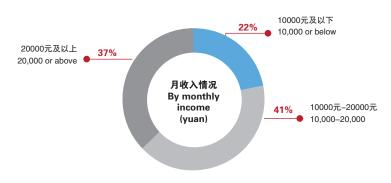

#### 读者构成 ▶ Readership

平均年龄 30.8岁 The average age is 30.8 years.

平均月收入 19086元 The average monthly income is 19086 Yuan.