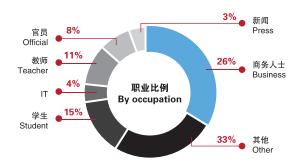

#### 读者构成 ▶ Readership

平均年龄 30.8岁 The average age is 30.8 years.

平均月收入 19086元 The average monthly income is 19086 Yuan.

# 读者构成 Readership

平均工作年限6.7年 The average work experience is 6.7 years.