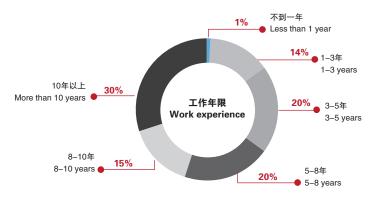

国,点评世界

#### 概述 )

创刊于 1981 年 6 月 1 日 , 周一至周五每天 24 版 , 周末每天 16 版 , 采用国际新潮设计 , 打造大气现代的视觉精品 ; 以杂志化深度分析作为报道基石 , 解读中国万象、点评世界风云。读者主要为国内政、商、学等各界高端人士 , 以及在华工作、访问、学习、旅游的外国人士 , 如驻华使节、国际组织代表、跨国公司高层、媒体从业人员等。

#### **Brief Introduction**

China Daily, the flagship newspaper, was founded on June 1, 1981, and publishes 24-page editions Monday through Friday, plus 16-page editions on Saturday and Sunday. It uses cutting-edge design, allied to dynamic photographs and artwork, and encompasses in-depth reports to analyze affairs both in China and internationally.



《中国日报》三十周年纪念刊 Thirty Anniversary Publication of China Daily

# CHINADAILY

#### 读者构成 ▶ Readership







平均年龄 30.8岁 The average age is 30.8 years.







平均月收入 19086元 The average monthly income is 19086 Yuan.

# CHINADAILY

# 读者构成 Readership





平均工作年限6.7年 The average work experience is 6.7 years.

#### 消费力统计 Ratio of purchasing plans



- (1)智能手机 Smart phone
- (2)笔记本、平板电脑 Laptop
- (3)等离子、液晶、家庭影院 LCD home theater
- (4)私家车 Car
- (5)健身房年卡、储值卡 Gym membership
- (6)奢侈品牌服装和配饰 Luxury brand goods
- (8)名表(价值15000元以上) Classic watch ( Above 15,000 RMB per each item)
- (9)美容院年卡、储值卡 Beauty salon card
- (10)翡翠、玉石 Jade
- (11) 书画、油画 Paintings
- (12)古玩、艺术品 Antiques and artwork
- (13) 高尔夫球会会籍 Golf club membership per year
- (14)马术俱乐部会籍 Equestrian club membership

投资情况 Investment situation

人均流动资产 外国读者 143,933元 中国读者 233,511元 Average liquid assets Foreign readers 143,933 Yuan Chinese readers 233,511 Yuan



- (1)基金 Investment fund
- (2) 股份、股票 Stocks and shares
- (3)住宅地产 Residential property
- (4) 黄金、白银等其他贵金属 Gold, silver and precious metal investme