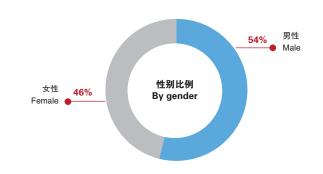

#### 读者构成 ▶ Readership

平均年龄 30.8岁 The average age is 30.8 years.

平均月收入 19086元 The average monthly income is 19086 Yuan.

# 读者构成 Readership

平均工作年限6.7年 The average work experience is 6.7 years.

### 读者构成

### Readership