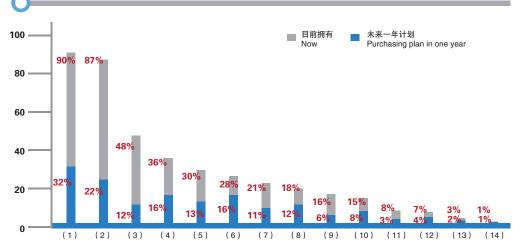

#### 消费力统计 Ratio of purchasing plans

- (1)智能手机 Smart phone
- (2)笔记本、平板电脑 Laptop
- (3)等离子、液晶、家庭影院 LCD home theater
- (4)私家车 Car
- (5)健身房年卡、储值卡 Gym membership
- (6)奢侈品牌服装和配饰 Luxury brand goods
- (8)名表(价值15000元以上) Classic watch ( Above 15,000 RMB per each item)
- (9)美容院年卡、储值卡 Beauty salon card
- (10)翡翠、玉石 Jade
- (11) 书画、油画 Paintings
- (12)古玩、艺术品 Antiques and artwork
- (13) 高尔夫球会会籍 Golf club membership per year
- (14)马术俱乐部会籍 Equestrian club membership