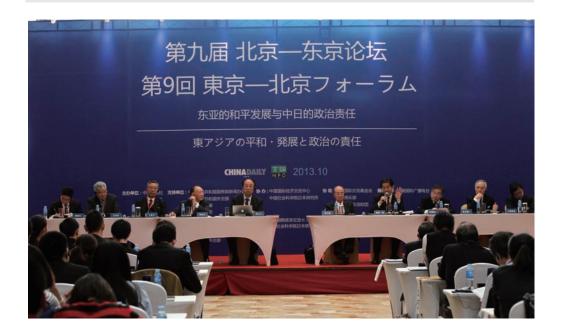

#### 北京一东京论坛 ▶

中国日报社与日本言论 NPO 联合主办的大型国际论坛,创办于 2005 年,每年举办一届,通过开展高覆盖面的中日民意调查、推动两国高层人士和各界高端人士的坦诚对话,建立起有效的双边民间交流平台,促进中日关系健康发展,被誉为中日间最高层次的公共外交平台。

#### Beijing-Tokyo Forum

The Beijing-Tokyo Forum is a large, annual international symposium co-founded in 2005 by China Daily and Genron NPO, a non-profit organization in Japan. The forum aims to provide a non-governmental communications platform and promote the healthy development of China-Japan relations through public opinion polls and candid high-level dialogue.