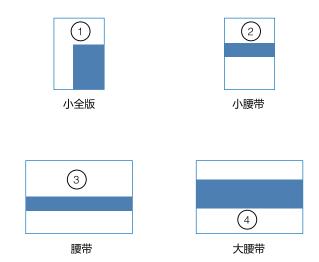

#### 异位广告

Ectopic Advertisement a Schematic Drawing

|                     |   |     | 尺寸(宽*高)<br>Size(W*H)              | 黑白<br>B/W(RMB) | 彩色<br>Colour(RMB) |
|---------------------|---|-----|-----------------------------------|----------------|-------------------|
|                     | 1 | 小全版 | 21.9cm × 35cm<br>( 5col × 35cm )  | 114,700        | 191,100           |
| 异位<br>广告            | 2 | 小腰带 | 30.8cm × 15cm<br>( 7col × 15cm )  | 68,800         | 158,800           |
| Special<br>Position | 3 | 腰带  | 63.6cm × 15cm<br>( 14col × 15cm ) | 229,300        | 317,500           |
|                     | 4 | 大腰带 | 63.6cm × 25cm<br>( 14col × 25cm ) | 317,500        | 529,200           |