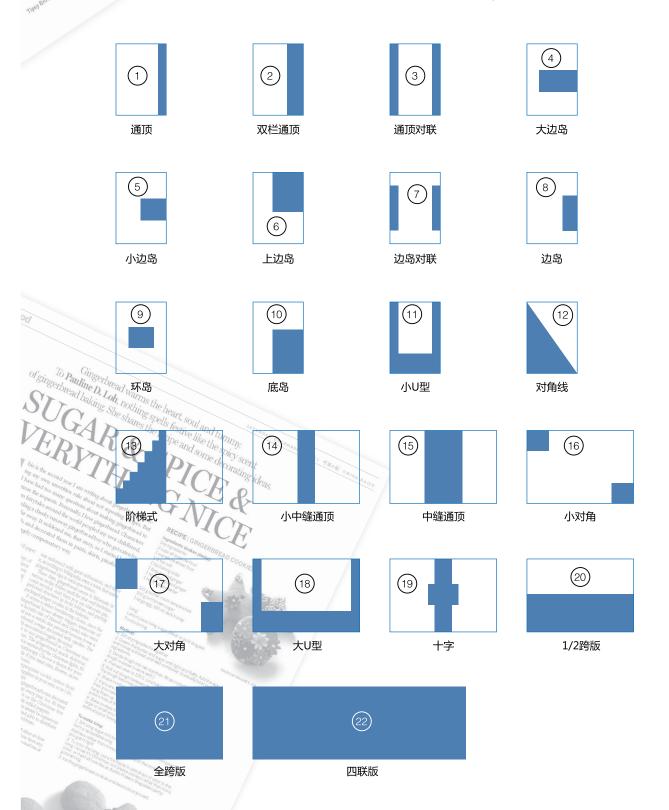

## Special Format

|          |    |       | 尺寸(宽*高)<br>Size(W*H)                                                                                                                                                                    | 黑白<br>B/W(RMB) | 彩色<br>Colour(RMB) |
|----------|----|-------|-----------------------------------------------------------------------------------------------------------------------------------------------------------------------------------------|----------------|-------------------|
|          | 1  | 通顶    | 4cm × 50cm<br>( 1col × 50cm )                                                                                                                                                           | 32,800         | 54,600            |
|          | 2  | 双栏通顶  | 8.4cm × 50cm<br>( 2col × 50cm )                                                                                                                                                         |                | 109,200           |
|          | 3  | 通顶对联  | 4cm × 50cm*2<br>( 1col × 50cm*2 )                                                                                                                                                       |                | 109,200           |
|          | 4  | 大边岛   | 21.9cm × 15cm<br>( 5col × 15cm )                                                                                                                                                        | 49,100         | 81,900            |
|          | 5  | 小边岛   | 12.9cm × 15cm<br>( 3col × 15cm )                                                                                                                                                        | 29,500         | 49,100            |
|          | 6  | 上边岛   | 17.4cm × 25cm<br>( 4col × 25cm )                                                                                                                                                        | 49,100         | 81,900            |
|          | 7  | 边岛对联  | 4cm × 25cm × 2<br>( 1col × 25cm × 2 )                                                                                                                                                   | 32,800         | 54,600            |
|          | 8  | 边岛    | 8.4cm × 25cm<br>( 2col × 25cm )                                                                                                                                                         | 32,800         | 54,600            |
| 异形<br>广告 | 9  | 环岛    | 12.9cm × 15cm<br>( 3col × 15cm )                                                                                                                                                        | 29,500         | 49,100            |
| Speci    |    | 底岛    | 17.4cm × 35cm<br>( 4col × 35cm )                                                                                                                                                        | 91,700         | 152,900           |
|          | 11 | 小U型   | 4cm × 35cm × 2+30.8cm × 15cm<br>(1col × 35cm × 2+7col × 15cm)                                                                                                                           | 176,400        | 294,000           |
|          | 12 | 对角线   | 30.8cm × 50cm<br>(7col × 50cm/2)                                                                                                                                                        | 176,400        | 294,000           |
|          | 13 | 阶梯式   | 30.8cm × 50cm/2<br>(7col × 50cm/2)                                                                                                                                                      | 176,400        | 294,000           |
|          | 14 | 小中缝通顶 | 11.4cm × 50cm<br>(2col × 50cm)                                                                                                                                                          | 65,500         | 109,200           |
|          | 15 | 中缝通顶  | 20.4cm × 50cm<br>(4col × 50cm)                                                                                                                                                          | 131,000        | 174,700           |
|          | 16 | 小对角   | $12.9 \text{cm} \times 15 \text{cm} \times 2$ $(3 \text{col} \times 15 \text{cm} \times 2)$                                                                                             | 59,000         | 98,300            |
|          | 17 | 大对角   | $17.4cm \times 20cm \times 2$ $(4col \times 20cm \times 2)$                                                                                                                             | 78,600         | 131,000           |
|          | 18 | 大U型   | $\begin{array}{l} 4\text{cm} \times 35\text{cm} \times 2 + 63.6\text{cm} \times 15\text{cm} \\ (1\text{col} \times 35\text{cm} \times 2 + 14\text{col} \times 15\text{cm}) \end{array}$ | 458,600        | 588,000           |
|          | 19 | 十字    | 8.4cm × 50cm+8.4cm × 22.4cm<br>(2col × 50cm+2col × 22.4cm)                                                                                                                              | 94,900         | 158,200           |
|          | 20 | 1/2跨版 | 63.6cm × 25cm<br>(14col × 25cm)                                                                                                                                                         | 229,300        | 382,200           |
|          | 21 | 全跨版   | 63.6cm × 50cm<br>(14col × 50cm)                                                                                                                                                         | 458,600        | 764,400           |
|          | 22 | 四联版   | 146cm×50cm<br>4 Full Pages×2                                                                                                                                                            |                | 3,057,600         |
|          |    |       |                                                                                                                                                                                         |                |                   |