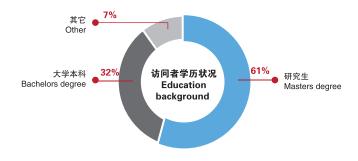

| 34,000                 |
| 末版<br>Back Cover | 整版<br>Full Page      | 24.5cm × 30cm        | 88,200                 |







## 中国日报网 >> China Daily Website

### 简介

创办于1995年,是中国最早的国家级英文网站,现已成为国家级综合性媒体网站和中国最具影响力的英文门户网站,日均页面访问量超过5200万次。中国日报网开设了30余个子网站和300余个频道,多渠道、全天候向全球传播权威中国资讯。

#### Introduction

China Daily website (chinadaily.com.cn): Launched in 1995, the first national English-language website has become a comprehensive multimedia outlet and China's most influential English-language Web portal. It has an average of more than 52 million page views per day. With more than 30 subsidiary websites and 300 channels, the China Daily website provides 24-hour authoritative information services about China to Web users around the world through multiple channels.





### 读者构成

### Readership







# CHIMADAILY

## 中国日报移动媒体 >>

### Mobile Media of China Daily

中国日报集团拥有发展迅速、门类齐全的无线互联网业务体系,包括移动终端、手机报、手机网站三大移动平台及14个无线终端产品。

China Daily has a rapidly growing, comprehensive wireless Internet system for business with three mobile sites and 14 wireless terminal products.

#### iPhone、iPad客户端 ▶

中国日报 iPhone、iPad 客户端分别于 2009 年 9 月、2010 年 4 月登陆全球最大的在线软件店——苹果 App Store。中国日报是中国第一家在苹果产品平台上推出资讯服务的国家级平面媒体,与西方主流媒体在该平台上竞相争辉。中国日报还拥有适用于 Android、BlackBerry、Windows 8 等移动平台的客户端,并进入亚马逊 Kindle、索尼 Reader 等主流电子阅读器平台,其中亚马逊 Kindle 有价电子版订户数位居亚洲第一。

中国日报新闻客户端在全球已有约 500 余万用户, 分布在 150 余个国家和地区,是中国海外下载量最大的 新闻资讯客户端。

#### China Daily Apps:

Downloads of China Daily's iPhone and iPad apps worldwide have reached approximately 5,000,000. China Daily also has apps that are supported by mobile platforms such as Andro