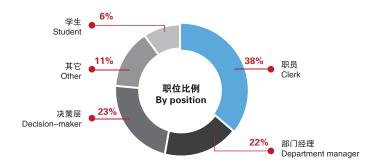

#### 读者构成 ▶ Readership

平均年龄 30.8岁 The average age is 30.8 years.

平均月收入 19086元 The average monthly income is 19086 Yuan.

# 读者构成 Readership

平均工作年限6.7年 The average work experience is 6.7 years.