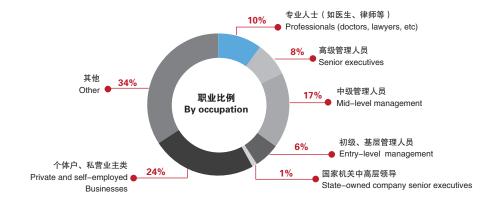

明中国,点评世界

#### 概述 )

创刊于 1981 年 6 月 1 日 , 周一至周五每天 24 版 , 周末每天 16 版 , 采用国际新潮设计 , 打造大气现代的视觉精品 ; 以杂志化深度分析作为报道基石 , 解读中国万象、点评世界风云。读者主要为国内政、商、学等各界高端人士 , 以及在华工作、访问、学习、旅游的外国人士 , 如驻华使节、国际组织代表、跨国公司高层、媒体从业人员等。

#### **Brief Introduction**

China Daily, the flagship newspaper, was founded on June 1, 1981, and publishes 24-page editions Monday through Friday, plus 16-page editions on Saturday and Sunday. It uses cutting-edge design, allied to dynamic photographs and artwork, and encompasses in-depth reports to analyze affairs both in China and internationally.



《中国日报》三十周年纪念刊 Thirty Anniversary Publication of China Daily

# CHINADAILY

#### 读者构成 ▶ Readership







平均年龄 30.8岁 The average age is 30.8 years.







平均月收入 19086元 The average monthly income is 19086 Yuan.

# CHINADAILY

# 读者构成 Readership





平均工作年限6.7年 The average work experience is 6.7 years.

#### 消费力统计 Ratio of purchasing plans



- (1)智能手机 Smart phone
- (2)笔记本、平板电脑 Laptop
- (3)等离子、液晶、家庭影院 LCD home theater
- (4)私家车 Car
- (5)健身房年卡、储值卡 Gym membership
- (6)奢侈品牌服装和配饰 Luxury brand goods
- (8)名表(价值15000元以上) Classic watch ( Above 15,000 RMB per each item)
- (9)美容院年卡、储值卡 Beauty salon card
- (10)翡翠、玉石 Jade
- (11) 书画、油画 Paintings
- (12)古玩、艺术品 Antiques and artwork
- (13) 高尔夫球会会籍 Golf club membership per year
- (14)马术俱乐部会籍 Equestrian club membership

投资情况 Investment situation

人均流动资产 外国读者 143,933元 中国读者 233,511元 Average liquid assets Foreign readers 143,933 Yuan Chinese readers 233,511 Yuan



- (1)基金 Investment fund
- (2) 股份、股票 Stocks and shares
- (3)住宅地产 Residential property
- (4) 黄金、白银等其他贵金属 Gold, silver and precious metal invest