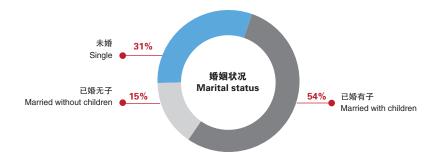

#### 读者构成 ▶ Readership

平均年龄 30.8岁 The average age is 30.8 years.

平均月收入 19086元 The average monthly income is 19086 Yuan.

# 读者构成 Readership

平均工作年限6.7年 The average work experience is 6.7 years.

### 读者构成

### Readership