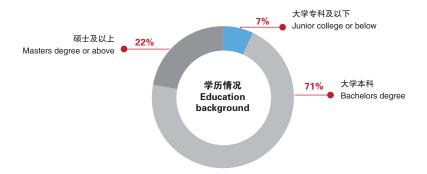

#### 读者构成 ▶ Readership

平均年龄 30.8岁 The average age is 30.8 years.

平均月收入 19086元 The average monthly income is 19086 Yuan.

# 读者构成 Readership

平均工作年限6.7年 The average work experience is 6.7 years.

### 读者构成

### Readership